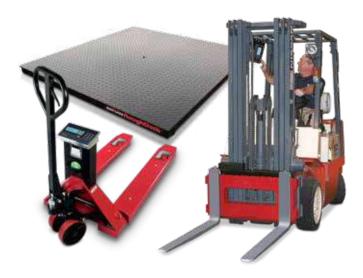

#### Cultivation and Harvest

Inventory management and profitability start at

the growing facility. Rice Lake offers floor scales, forklift scales and pallet jack scales capable of accurately capturing material handling weights at the field site, indoor growing facility, packaging plant or anywhere weight documentation is needed for cannabis logistics. A broad range of durable weighing equipment is available to endure repetitive tasks while harvesting, loading and packing.