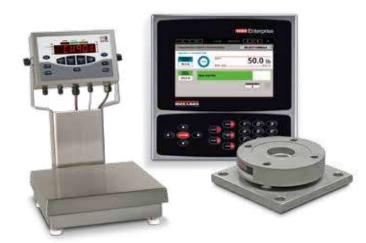

## Laboratory and Pharmacy

**Product safety** 

**Consumer satisfaction** 

Pharmaceutical purity

Sanitary processing

Strain typifying

Accurate auditing and connectivity

To satisfy requirements for selling cannabis

derivatives, edibles and topicals by weight, Rice Lake laboratory balances can weigh precisely to 0.001 gram. Data connectivity for labeling and tracking compliance is available with RS-232, Bluetooth® or USB port.