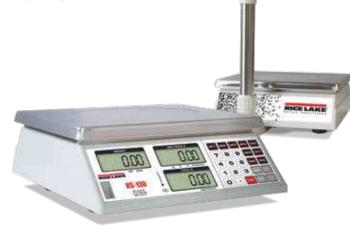

## Retail Shops and Dispensaries

sale (POS) or retail packaging counters in cannabis storefronts and dispensaries. Legal for Trade scales allow legal selling of products by weight from the scale, for the highest level of accuracy in weight-based transactions. Rice Lake's retail scales have data

communication options suitable for tracking, reporting and inventory management, and select models offer additional weight displays for transparency and customer confidence.

Rice Lake offers a full line of calibration weights and services required for keeping scales compliant as well as for best practices in sales and quality assurance. With weights available in almost any class, set, size or individual weight, Rice Lake's knowledgeable metrology staff can help with every calibration, weight or scale verification need.