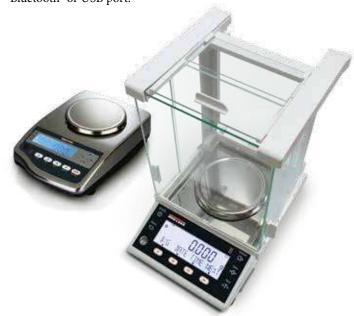

## Laboratory and Pharmacy

**Product safety** 

**Consumer satisfaction** 

Pharmaceutical purity

Sanitary processing

Strain typifying

Accurate auditing and connectivity

To satisfy requirements for selling cannabis

derivatives, edibles and topicals by weight, Rice Lake laboratory balances can weigh precisely to 0.001 gram. Data connectivity for labeling and tracking compliance is available with RS-232, Bluetooth® or USB port.