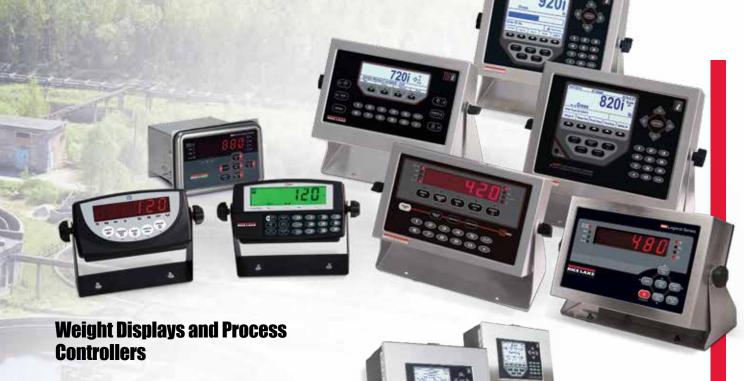

### **Indicators/Controllers**

Rice Lake Weighing Systems offers a complete line of weight indicators to fit any application, from the new 880 Performance® Series to the intuitively familiar 920i®. With its stainless steel front enclosure and advanced gasket system, the panel-mounted 880 is built for dirty, wet environments and demanding workplaces, inside or out. The intelligently designed 880 and revolutionary 920i programmable HMI Indicator/Controller take charge of process applications and provides open connectivity to the most popular networking interfaces. One 920i indicator is capable of handling multiple scales, flow, temperature and pulse, and easily stores, manipulates and reports data.