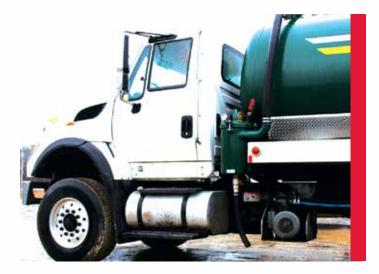

# **Onboard Solutions**

Rice Lake Onboard Solutions provides proven technology to monitor the payload weight of vacuum and other trucks used in the wastewater industry. Typically, these trucks have significant tare weights, and given maximum capacity limitations, only a fraction of the truck's load is considered a payload. It is vital to have an exact measurement not only to avoid overloading, but also to maximize the value of the load.