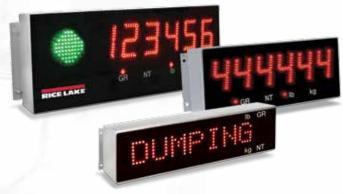

# **LaserLight® Remote Displays**

Safely regulate the traffic entering and exiting your facility while increasing truck throughput with the LaserLight with stop-and-go lights. Featuring a super-bright LED display and a non-glare filtered lens, the SURVIVOR Laser-Light remote display and M-Series messaging remote display is clearly visible—even in direct sunlight. The unique IntelliBright<sup>TM</sup> feature uses a photo sensor to read ambient light and automatically adjust the display's intensity between day and night settings to optimize power usage.